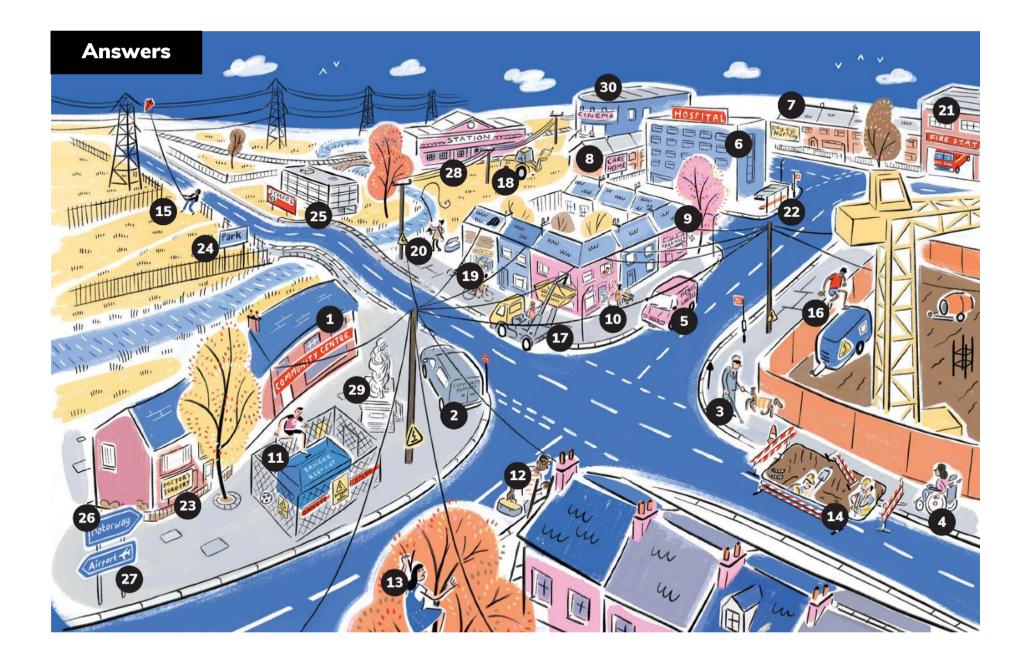

## **Urban scene**

## Can you find these 30 priority services, unsafe acts, and local facilities?

| Priority services |                                  | Unsafe acts |                                                                | Local facilities |                      |
|-------------------|----------------------------------|-------------|----------------------------------------------------------------|------------------|----------------------|
| 1                 | Community centre                 | 11          | Climbing in an electricity substation                          | 21               | Fire station         |
| 2                 | Community support vehicle        | 12          | Someone using a ladder too close to<br>overhead lines          | 22               | Bus stop             |
| 3                 | Someone with a visual impairment | 13          | Someone climbing a tree too close to<br>overhead lines         | 23               | Doctors' surgery     |
| 4                 | Someone using a wheelchair       | 14          | Fallen barriers around a hole where<br>people are working      | 24               | Public park          |
| 5                 | Meals on wheels                  | 15          | Flying a kite near overhead lines                              | 25               | School               |
| 6                 | Hospital                         | 16          | Climbing into a building site near<br>electrical equipment     | 26               | Sign to the motorway |
| 7                 | Day nursery                      | 17          | A skip being raised too close to<br>overhead electricity lines | 27               | Sign to the airport  |
| 8                 | Care home                        | 18          | A tractor working near overhead<br>electricity lines           | 28               | Railway station      |
| 9                 | Pharmacy                         | 19          | Climbing through a window with broken<br>glass                 | 29               | Tourist attraction   |
| 10                | Young family                     | 20          | Fishing near overhead lines                                    | 30               | Cinema               |

\*Priority services are likely to be customers who have extra communication, access, or safety needs.